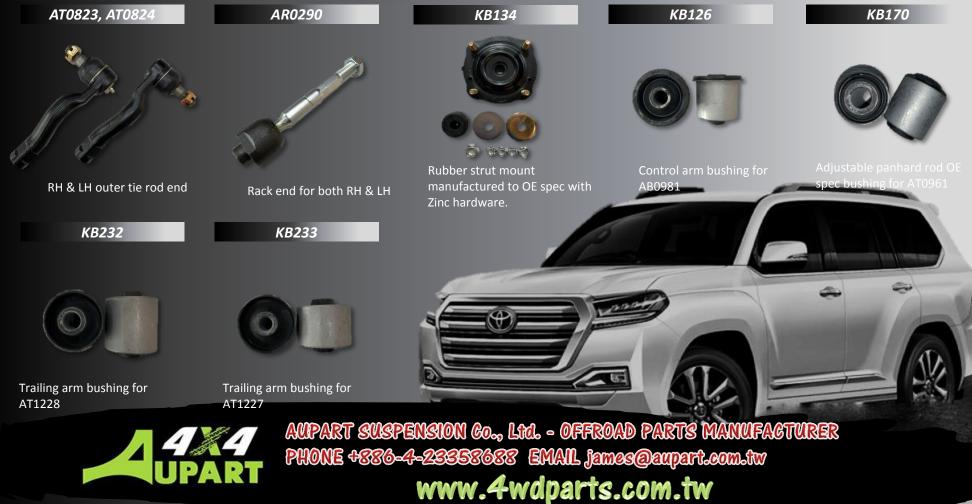

longer travel shocks are fitted.



AS0667

LH Rear forged dropped sway bar linkage, works in conjunction with AS0666 to realign sway bar resulting in increased suspension travel when longer travel shocks are fitted (KDSS models). AX0662



Sway bar relocation plate, spaces D bush 15mm down and 25mm forward to correct sway bar operating angles. Finished in black anodizing.

AX0356

#### RECOVERY



#### AX0537, AX0561, AX0562



Rated recovery points supplied in pairs for front of vehicle.



Rated aluminum recovery hitch with

GOLD, BLACK and RED colors.

multiple mounting locations, available in

AUPART SUSPENSION Co., Ltd. - OFFROAD PARTS MANUFACTURER PHONE +386-4-23353683 EMAIL james@aupart.com.tw www.4wdparts.com.tw



# 200 SERIES

## TOYOTA LANDCRUISER

#### **REPLACEMENT PARTS**