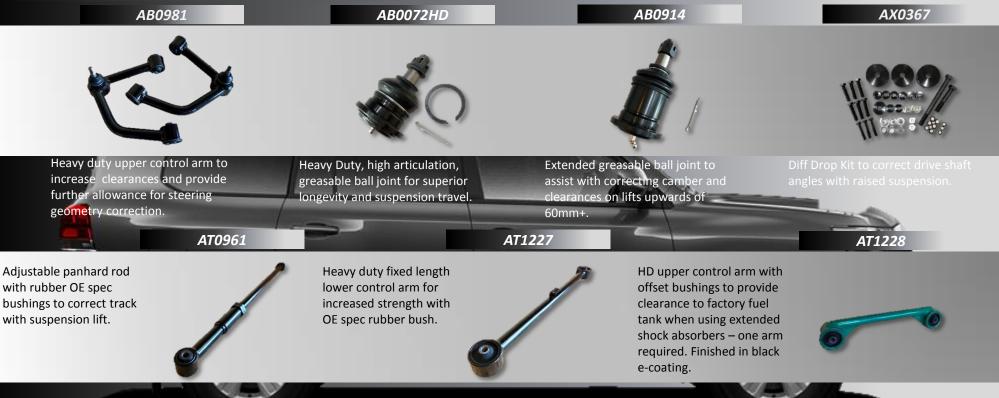

#### SWAY CONTROL

AS0666

RH Rear extended sway bar link, works in conjunction with AS0667 to realign sway bar resulting in increased suspension travel when longer travel shocks are fitted.

AS0667

LH Rear forged dropped sway bar linkage, works in conjunction with AS0666 to realign sway bar resulting in increased suspension travel when longer travel shocks are fitted (KDSS models). AX0662