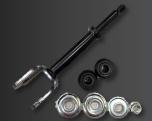

## **200 SERIES**

### TOYOTA LANDCRUISER

#### SUSPENSION UPGRADES





AUPART SUSPENSION Co., Ltd. - OFFROAD PARTS MANUFACTURER PHONE +886-4-23358688 EMAIL james@aupart.com.tw www.4wdparts.com.tw

# TOYOTA LANDGRUISER

#### SUSPENSION UPGRADES

#### AX0455, AX0456, AX0457, AX0413, AX0458

Coil strut spacers machined from billet 6061 alloy, available in 10, 15, 20, 25 and 35mm. All finished in black anodizing.

AX0660

Bump stop space available in 6mm.



LAND CRUIRKA

AUPART SUSPENSION Co., Ltd. - OFFROAD PARTS MANUFACTURER PHONE +886-4-23358688 EMAIL james@aupart.com.tw www.4wdparts.com.tw

#### SWAY CONTROL



AS0666

RH Rear extended sway bar link, works in conjunction with AS0667 to realign sway bar resulting in increased suspension travel when longer travel shocks are fitted.



AS0667

LH Rear forged dropped sway bar linkage, works in conjunction with AS0666 to realign sway bar resulting in increased suspension travel when longer travel shocks are fitted (KDSS models). AX0662



Sway bar relocation plate, spaces D bush 15mm down and 25mm forward to correct sway bar operating angles. Finished in black anodizing.

AX0356

#### RECOVERY



#### AX0537, AX0561, AX0562



Rated recovery points supplied in pairs for front of vehicle.



Rated aluminum recovery hitch with

GOLD, BLACK and RED colors.

multiple mounting locations, available in

AUPART SUSPENSION Co., Ltd. - OFFROAD PARTS MANUFACTU