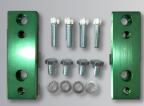

Sway bar relocation plate, spaces D bush 15mm down and 25mm forward to correct sway bar operating angles. Finished in black anodizing.

AX0356