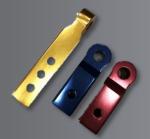

#### AX0537, AX0561, AX0562

Rated recovery points supplied in pairs for front of vehicle.

Rated aluminum recovery hitch with

GOLD, BLACK and RED colors.

multiple mounting locations, available in

AUPART SUSPENSION Co., Ltd. - OFFROAD PARTS MANUFACTURER PHONE +386-4-23353683 EMAIL james@aupart.com.tw www.4wdparts.com.tw